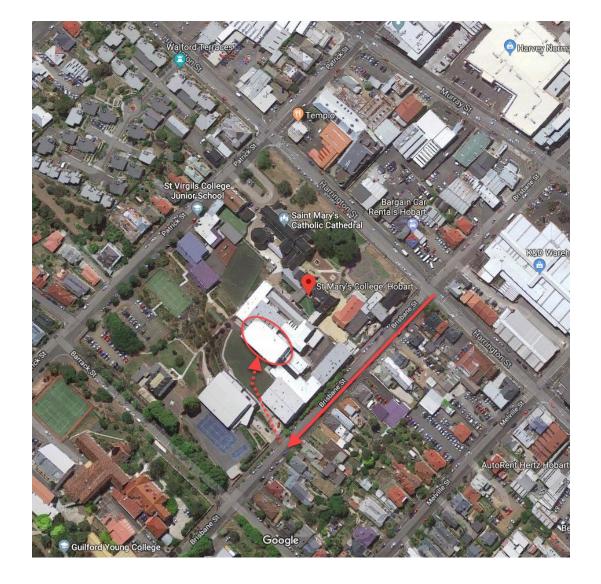

## St Mary's College, 164 Harrington Street, Hobart <a href="https://goo.gl/maps/SCruXfP9j1tVq1Sa6">https://goo.gl/maps/SCruXfP9j1tVq1Sa6</a>

Access to the school is via Harrington St, and turning onto Brisbane St.

Available parking along Brisbane Street, or surrounding areas such as Barrack, Patrick, or Harrington Streets.

Enter from Brisbane Street (as pictured), and make your way through the gates and across the grassed area to the **Mary Morgan Wing** building (circled).