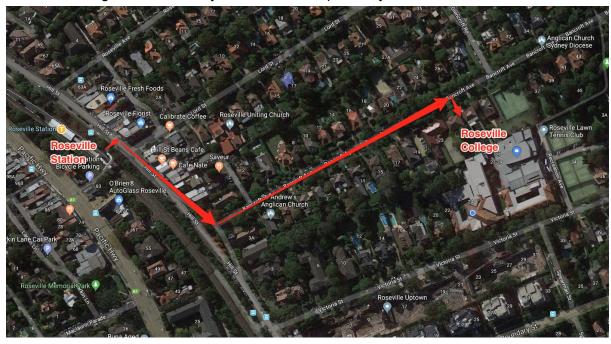

### **Transport and Location**

### **Public Transport**

Roseville College is conveniently located in close proximity to Roseville station.