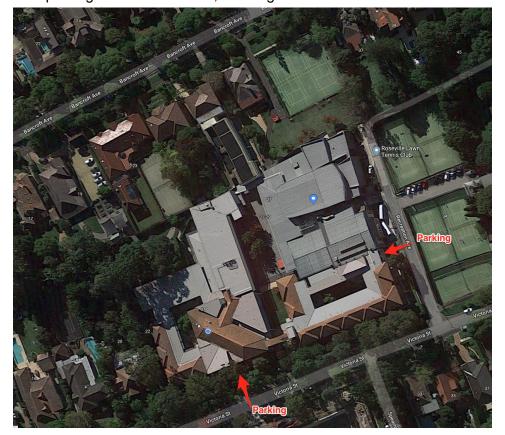

## Driving

Limited onsite parking is available onsite, entering from Victoria St and Recreation Ave.

mindful of time restrictions on Victoria Street.

Some street parking is also available on Bancroft Avenue and Victoria Street. Please be